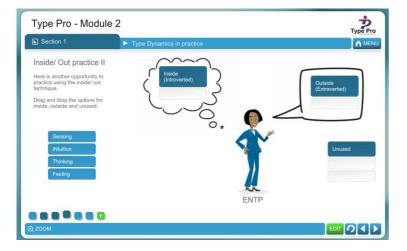

#### The course includes:

- Three interactive online modules.
- HD videos, interactive exercises and downloadable materials. Three individual sessions with your tutor.
- Two group webinars.
- Your tutor is always available for you.
- Practice sessions with expert feedback.

Contact: gareth@type-pro.com

**HD** client videos

HD learning videos

Interactive exercises

Whiteboard animations

Contact: gareth@type-pro.com